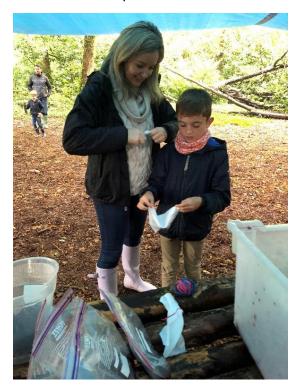

## Activities you and your family can do together.

You do not need any specialised equipment or knowledge to take part. We want you to enjoy your time together as a family and explore the wonderful natural world around you.

We want you to get out on at least SIX different occasions. Every time you go out, take a picture of what you did and send it to us. When you have been out SIX different times, we will send you a NIFSA Forest School Family Certificate for you to print out.